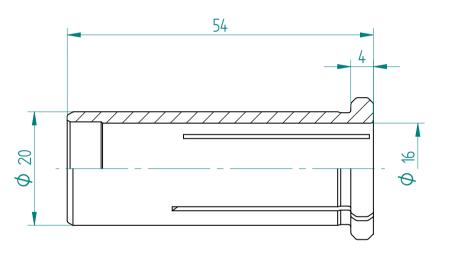

## **REGO-FIXA**





## **REGO-FIX AG**

Obermattweg 60 4456 Tenniken / Switzerland

P +41 61 976 14 66 F +41 61 976 14 14 www.rego-fix.com This is a non-controlled copy. All information given herein is subject to change without notice

The information given herein has been carefully checked and is believed to be correct. REGO-FIX, however, assumes no responsibility or liability for any errors, inaccuracies or omissions that may appear in this drawing

This document is subject to copyright laws. No part of this document may be reproduced or transmitted in any form or any means, electronic or mechanic, for any purpose, without the express written permission of REGO-FIX

Type: **HS 20 D16**Part No.: **192016000** 

Date: 20.07.2016

Scale: 1.5:1